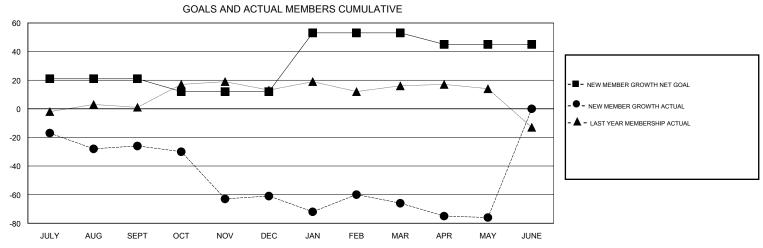

## District 18 N

Results as of: 5/31/2017

| DROPPED CLUBS: 1  DROPPED MEMBERS |     | 34 CLUBS OF 62 ADDED 1 OR MORE NEW MEMBERS | GENDER DISTRIE  MALE  FEMALE       | 916 (69.39%)<br>404 (30.61%) |     |
|-----------------------------------|-----|--------------------------------------------|------------------------------------|------------------------------|-----|
| DECEASED                          | 19  | CLICK HERE FOR CUMULATIVE MEMBERSHIP DATA  | TOTAL FAMILY UNIT MEMBERS          |                              | 245 |
| CLUB CANCELLED                    | 44  |                                            | FAMILY MEMBERS PAYING HALF 12 DUES |                              | 127 |
| OTHER                             | 113 |                                            |                                    |                              | 127 |
| TOTAL                             | 176 |                                            |                                    |                              |     |