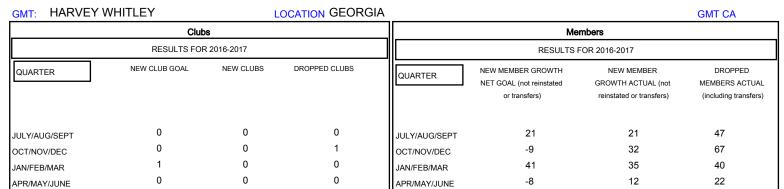

## District 18 N

Results as of: 5/31/2017

| DROPPED CLUBS: 1  DROPPED MEMBERS |     | 34 CLUBS OF 62 ADDED 1 OR MORE NEW MEMBERS | GENDER DISTRIE  MALE  FEMALE       | 916 (69.39%)<br>404 (30.61%) |     |
|-----------------------------------|-----|--------------------------------------------|------------------------------------|------------------------------|-----|
| DECEASED                          | 19  | CLICK HERE FOR CUMULATIVE MEMBERSHIP DATA  | TOTAL FAMILY UNIT MEMBERS          |                              | 245 |
| CLUB CANCELLED                    | 44  |                                            | FAMILY MEMBERS PAYING HALF 12 DUES |                              | 127 |
| OTHER                             | 113 |                                            |                                    |                              | 127 |
| TOTAL                             | 176 |                                            |                                    |                              |     |